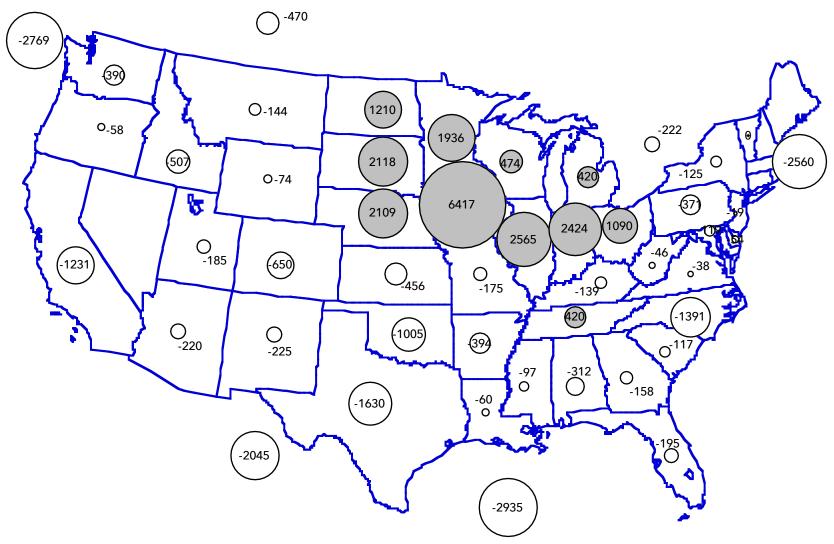

## DDG Net Exports (+)/Net Imports (-) by State, 17-18 Based on All Animals, PRX Formulas (Not surveyed by USDA), 000MT

No official data is provided by USDA or other agency on DDG production and feeding by state, nor on how much whole corn this product displaces from livestock rations. PRX analysis of dry mills and animal numbers is used in the chart above.