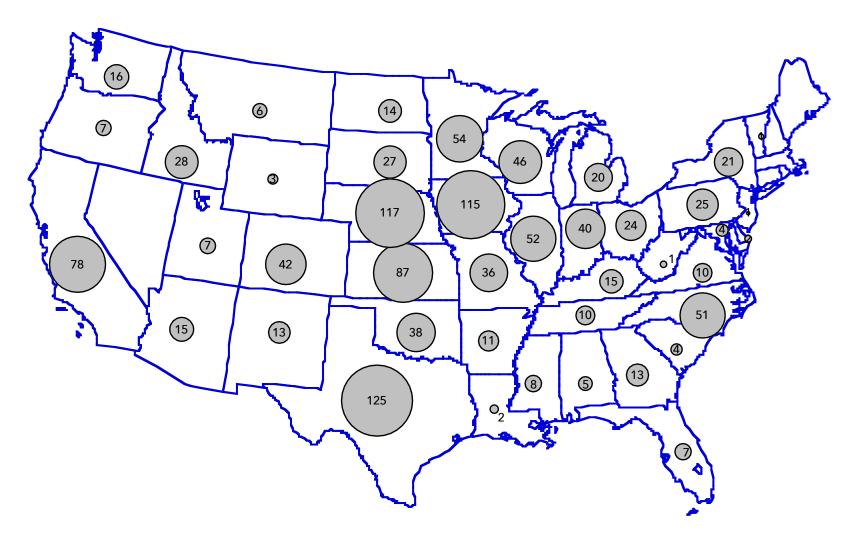

## Corn Displaced by DDG Fed, 17-18, Mil Bu Based on PRX Formulas for DDG Inclusion and Feed Value

No official data is provided by USDA or other agency on DDG production and feeding by state, nor on how much whole corn this product displaces from livestock rations. PRX analysis of dry mills and animal numbers is used in the chart above.